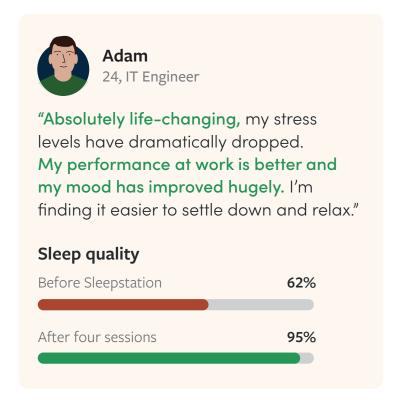

## Are you struggling with your sleep and not sure how to fix it?

Sleepstation combines psychology and sleep science with dedicated support to help people get great sleep.

- Dedicated personalised support
- Highly-effective, drug-free solution
- Reach your individual sleep goals
- Expert ongoing guidance
- Long-lasting results
- No waiting list